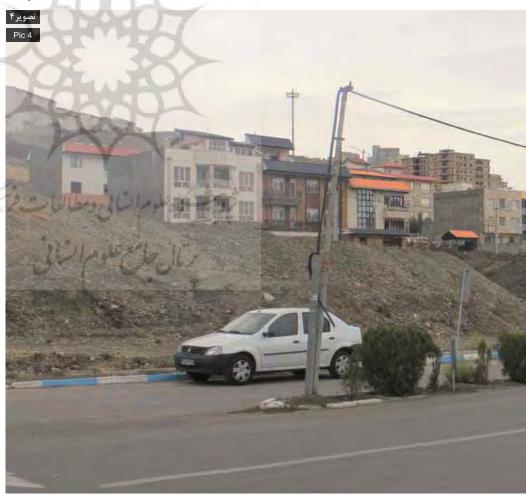

در برخی نقاط زمین های بایری وجود دارد که فاقد کاربری مشخصی هستند. وجود این زمین ها در حاشیهٔ محور اصلی شهر موجب گسستگی و شکاف در برخی از قسمتهای جدارهٔ شهر شده است. این اتفاق سیمای شهر را در این بخش ها به تصویری از حومهٔ شهر تبدیل می کند. تصویر ۲). که حس تعلق در ساکنان را کهرنگ تر می سازد (تصویر ۲). بدیهی است که نه شهروندان و نه دیگران هویتی برای مکانی این معضل راهکاره ای متعددی همچون ایجاد کاربری های این بخش از شهر که یا برنامهای برای آن وجود ندارد، یا هنوز به مرحلهٔ اجرا درنیامده بتوان این گسستگی در جدارهها را سامان داده و مشکلاتی همچون کهرنگ شدن حس مکان یا ایجاد فضاهای بی دفاع را از بین برد.

Towns organization. Tehran: Tehran municipality. • Ghasemi, M. (2001). Hoviat Bakhshi Be Baftha-ye Maskooni [Giving back identity to residential fabrics]. Journal of urban management, (8): 62-77.

 Heidari, A.A.& Mohammad Hoseini Baris, P. (2009). Sense of place in new towns. *Journal of Abadi*, (65): 88-91. Lynch, K. (1997). A theory of good city form. Translated from the English by Bahreini, S. H. Tehran: University of Tehran Press. تصویر ۴: وجود زمین های بایر در حاشیهٔ محور اصلی سیمای شهر را در ایـن بخش ها بـه تصویری از حومهٔ شـهر تبدیـل میکند، شـهر جدیـد پردیس، تهـران. Nr4: Wastelands on the margins of the main street has changed the city landscape in this area as if the area belongs to the suburbs. Pardis New town, Tehran. Photo by: Reyhane Hojjati, 2012.