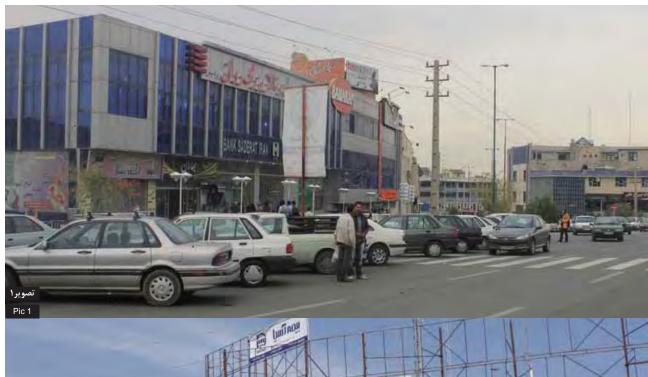

Pic2: There is no regulation about putting banners on the facades of buildings, what has created a scene of chaos on some parts of city walls. Pardis New town,Tehran. Photo by: Reyhane Hojjati, 2012.

تصویر ۲ : مجتمع های مسکونی ساخته شده روی شیب موجود، شهر جدید پردیس، تهران. عکس : ریحانه حجتی، ۱۳۹۱ Pic3: Residential complexes built on the slopes. Pardis New town, Tehran. Photo by: Reyhane Hojjati, 2012.

# زیباشناسی نماهای شهر پردیس

از آنجا که جدارهٔ این خیابان بیشتر براساس نوع پروژههای تبدیل زمین به بنا استوار است، بنابراین جدارهٔ آن نیز کاملاً اتفاقى و براساس نوع بنا و سليقهٔ مالكان شكل گرفته است. نبود ضابطهٔ خاص برای انتخاب مصالح، نوع و ابعاد باز شوها، رنگ و عناصر الحاقی به نما و یا عدم اجرای ضوابط موجود نیز موجب شده تا در برخی موارد با نوعی اغتشاش در نمای خيابان مواجه شويم (تصوير ٢). همچنين مسايلي مانند ريتم، تمایز و تناسب در نمای خیابان که می تواند در کیفیت فضا و همچنین ایجاد خوانایی محیط تأثیر بگذارد، به کلی نادیده گرفته شده است. نصب بنرها بدون هیچ ضابطهٔ خاص از جمله در نمای بناهای تجاری موجب شده تا نوعی آشفتگی در ایــن نماها به وجود آید. برای تأمین بعد زیبایی شناسـی این نمای شهری نیز می توان به همان خصلت شیب زمین در شهر رجوع کرد. چنانکه در بخشهایی از شهر با در نظر گرفتن این خاصیت زمین، مجتمعهای مسکونی به صورت پلکانی شــكل گرفتهاند (تصوير ٣). بدين ترتيب ايـن ويژگي زمين، می توانست به عنوان عامل اصلی فرمدهنده به شهر در نظر گرفته شود تا زیباشناسی شهر متأثر از زمینه و پایدار باشد.