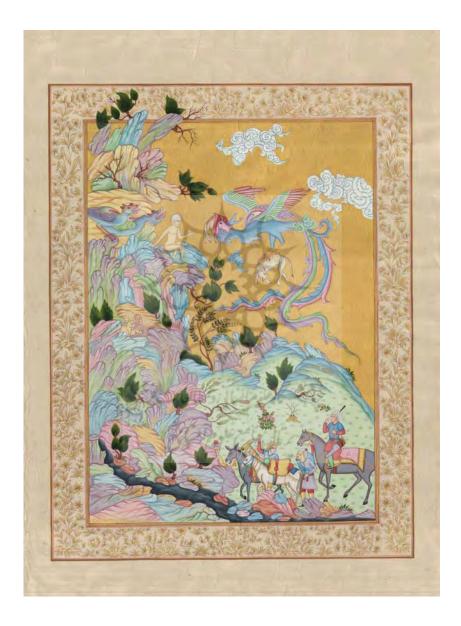

چنان که گفتیم شاهنامه خوانی در ایران و هند در طول قرن ها مورد علاقهٔ مردم و درباریان بوده است و شاهنامه های زیادی در خانواده های مختلف کتابت شده است و هنرمندان ایرانی و هندی در تهیهٔ شاهنامه ها تلاش زیادی کرده اند. خطاطان، چهره نگاران و تذهیب کاران در دربارها و مراکز علمی به شاهنامه به عنوان یک حماسهٔ بزرگ توجه کرده اند و متعاقب آن صدها شاهنامه به دست هنرمندان ایرانی و هندی کتابت و تذهیب شده است. در این میان ابتکار دکتر خواجه پیری در خلق نسخه ای دیگر از شاهنامه قابل تحسین است. هنرمندان هندی به مدت پنج سال (۱۳۹۰–۱۳۹۵) در آتلیهٔ مرکز میکروفیلم نور گرد هم جمع شدند و شاهنامه ای را در ابعاد ۶۰ × ۷۷ سانتی متر و به وزن ۲۰ کیلوگرم،

در ۴۷۰ صفحه همراه با ۴۴ تصویر خلق کردند. تصاویر این اثر براساس مینیاتورهای شاهنامهٔ بایسنقری و شاهنامههای دورهٔ صفوی ترسیم شده و تلفیقی است از هنر اسلامی و هندی با جانمایهای از هنر ایرانی در ادوار مختلف. مدیریت گروه هنرمندان نگارگر را وینود کومارشرما به عهده داشته و تصویرها در شهرهای جیپور توسط هنرمندان جیپوری تهیه شده است. در این شاهنامه تذهیبهای تمامی برگها با هم متفاوت است. کار تذهیب صفحات به سرپرستی استاد ممتاز علی تونکی، هنرمند و تذهیبکار و از خاندان صاحبزادگان شهر تونک در ایالت راجستان هند، صورت گرفته است.