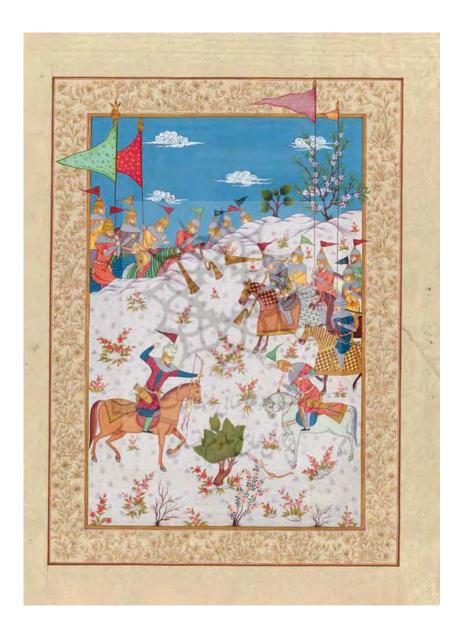

چنان که گفتیم شاهنامه خوانی در ایران و هند در طول قرن ها مورد علاقهٔ مردم و درباریان بوده است و شاهنامه های زیادی در خانواده های مختلف کتابت شده است و هنرمندان ایرانی و هندی در تهیهٔ شاهنامه ها تلاش زیادی کرده اند. خطاطان، چهره نگاران و تذهیب کاران در دربارها و مراکز علمی به شاهنامه به عنوان یک حماسهٔ بزرگ توجه کرده اند و متعاقب آن صدها شاهنامه به دست هنرمندان ایرانی و هندی کتابت و تذهیب شده است. در این میان ابتکار دکتر خواجه پیری در خلق نسخه ای دیگر از شاهنامه قابل تحسین است. هنرمندان هندی به مدت پنج سال (۱۳۹۰–۱۳۹۵) در آتلیهٔ مرکز میکروفیلم نور گرد هم جمع شدند و شاهنامه ای را در ابعاد ۶۰ × ۷۷ سانتی متر و به وزن ۲۰ کیلوگرم،

در ۴۷۰ صفحه همراه با ۴۴ تصویر خلق کردند. تصاویر این اثر براساس مینیاتورهای شاهنامهٔ بایسنقری و شاهنامههای دورهٔ صفوی ترسیم شده و تلفیقی است از هنر اسلامی و هندی با جانمایهای از هنر ایرانی در ادوار مختلف. مدیریت گروه هنرمندان نگارگر را وینود کومارشرما به عهده داشته و تصویرها در شهرهای جیپور توسط هنرمندان جیپوری تهیه شده است. در این شاهنامه تذهیبهای تمامی برگها با هم متفاوت است. کار تذهیب صفحات به سرپرستی استاد ممتاز علی تونکی، هنرمند و تذهیبکار و از خاندان صاحبزادگان شهر تونک در ایالت راجستان هند، صورت گرفته است.