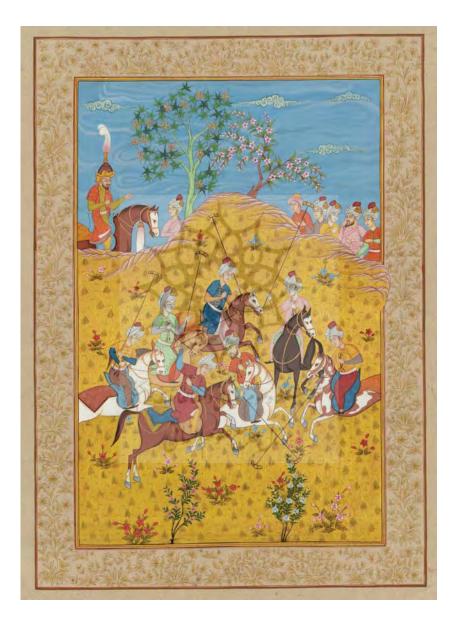

چنان که گفتیم شاهنامه خوانی در ایران و هند در طول قرن ها مورد علاقهٔ مردم و درباریان بوده است و شاهنامه های زیادی در خانواده های مختلف کتابت شده است و هنرمندان ایرانی و هندی در تهیهٔ شاهنامه ها تلاش زیادی کرده اند. خطاطان، چهره نگاران و تذهیب کاران در دربارها و مراکز علمی به شاهنامه به عنوان یک حماسهٔ بزرگ توجه کرده اند و متعاقب آن صدها شاهنامه به دست هنرمندان ایرانی و هندی کتابت و تذهیب شده است. در این میان ابتکار دکتر خواجه پیری در خلق نسخه ای دیگر از شاهنامه قابل تحسین است. هنرمندان هندی به مدت پنج سال (۱۳۹۰–۱۳۹۵) در آتلیهٔ مرکز میکروفیلم نور گرد هم جمع شدند و شاهنامه ای را در ابعاد ۶۰ × ۷۷ سانتی متر و به وزن ۲۰ کیلوگرم،

در ۴۷۰ صفحه همراه با ۴۴ تصویر خلق کردند. تصاویر این اثر براساس مینیاتورهای شاهنامهٔ بایسنقری و شاهنامههای دورهٔ صفوی ترسیم شده و تلفیقی است از هنر اسلامی و هندی با جانمایهای از هنر ایرانی در ادوار مختلف. مدیریت گروه هنرمندان نگارگر را وینود کومارشرما به عهده داشته و تصویرها در شهرهای جیپور توسط هنرمندان جیپوری تهیه شده است. در این شاهنامه تذهیبهای تمامی برگها با هم متفاوت است. کار تذهیب صفحات به سرپرستی استاد ممتاز علی تونکی، هنرمند و تذهیبکار و از خاندان صاحبزادگان شهر تونک در ایالت راجستان هند، صورت گرفته است.