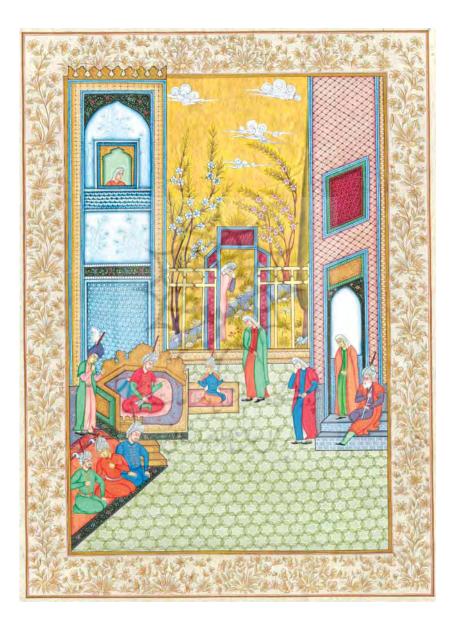

چنان که گفتیم شاهنامه خوانی در ایران و هند در طول قرن ها مورد علاقهٔ مردم و درباریان بوده است و شاهنامه های زیادی در خانواده های مختلف کتابت شده است و هنرمندان ایرانی و هندی در تهیهٔ شاهنامه ها تلاش زیادی کرده اند. خطاطان، چهره نگاران و تذهیب کاران در دربارها و مراکز علمی به شاهنامه به عنوان یک حماسهٔ بزرگ توجه کرده اند و متعاقب آن صدها شاهنامه به دست هنرمندان ایرانی و هندی کتابت و تذهیب شده است. در این میان ابتکار دکتر خواجه پیری در خلق نسخه ای دیگر از شاهنامه قابل تحسین است. هنرمندان هندی به مدت پنج سال (۱۳۹۰–۱۳۹۵) در آتلیهٔ مرکز میکروفیلم نور گرد هم جمع شدند و شاهنامه ای را در ابعاد ۶۰ × ۷۷ سانتی متر و به وزن ۲۰ کیلوگرم،

در ۴۷۰ صفحه همراه با ۴۴ تصویر خلق کردند. تصاویر این اثر براساس مینیاتورهای شاهنامهٔ بایسنقری و شاهنامههای دورهٔ صفوی ترسیم شده و تلفیقی است از هنر اسلامی و هندی با جانمایهای از هنر ایرانی در ادوار مختلف. مدیریت گروه هنرمندان نگارگر را وینود کومارشرما به عهده داشته و تصویرها در شهرهای جیپور توسط هنرمندان جیپوری تهیه شده است. در این شاهنامه تذهیبهای تمامی برگها با هم متفاوت است. کار تذهیب صفحات به سرپرستی استاد ممتاز علی تونکی، هنرمند و تذهیبکار و از خاندان صاحبزادگان شهر تونک در ایالت راجستان هند، صورت گرفته است.