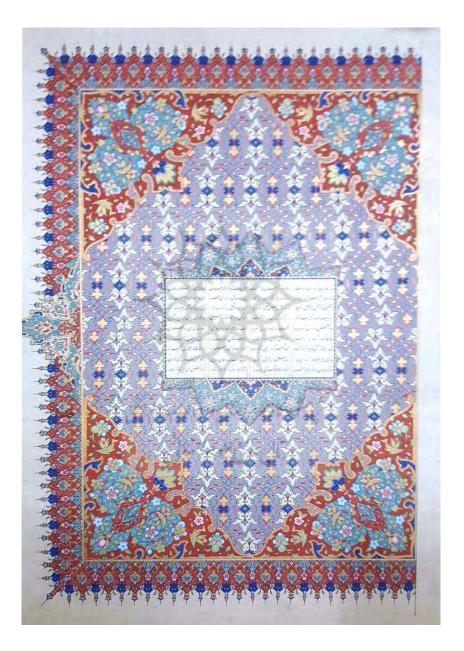

در ۴۷۰ صفحه همراه با ۴۴ تصویر خلق کردند. تصاویر این اثر براساس مینیاتورهای شاهنامهٔ بایسنقری و شاهنامههای دورهٔ صفوی ترسیم شده و تلفیقی است از هنر اسلامی و هندی با جانمایهای از هنر ایرانی در ادوار مختلف. مدیریت گروه هنرمندان نگارگر را وینود کومارشرما به عهده داشته و تصویرها در شهرهای جیپور توسط هنرمندان جیپوری تهیه شده است. در این شاهنامه تذهیبهای تمامی برگها با هم متفاوت است. کار تذهیب صفحات به سرپرستی استاد ممتاز علی تونکی، هنرمند و تذهیبکار و از خاندان صاحبزادگان شهر تونک در ایالت راجستان هند، صورت گرفته است.

جلدی که برای این شاهنامه تهیه شده، جلد تمامچرم ضربی است که توسط استاد محمد رضوان سنبهلی و گروه همکاران وی در مرکز میکروفیلم نور آماده شده و دارای دو سرلوح زرین و مزدوج است.

این شاهنامهٔ وزین دارای جعبهای تمامعاج با گل و بوتههاست که به اشعاری از دیوان سلمان ساوجی مزین گردیده و سرپرستی این اثر هنری نفیس را آقای جاوید، رئیس و مدیر کارگاه و نمایشگاه مغول آرت، و گروهی از هنرمندان این مجموعه در دهلی به عهده داشتهاند.

نسخهپردازی و جدولبندی و حاشیهسازی و تصویرسازی با نظارت عالیهٔ دکتر خواجهپیری بوده است.

فرجام سخن اینکه این اثر یکی از بزرگترین شاهنامههای مصور جهان و یکی شاهکارهای

منابع

عصر معاصر است که با نظارت مستقیم دکتر خواجهپیری و هنرنمایی هنرمندان نامبرده تهیه شده است.